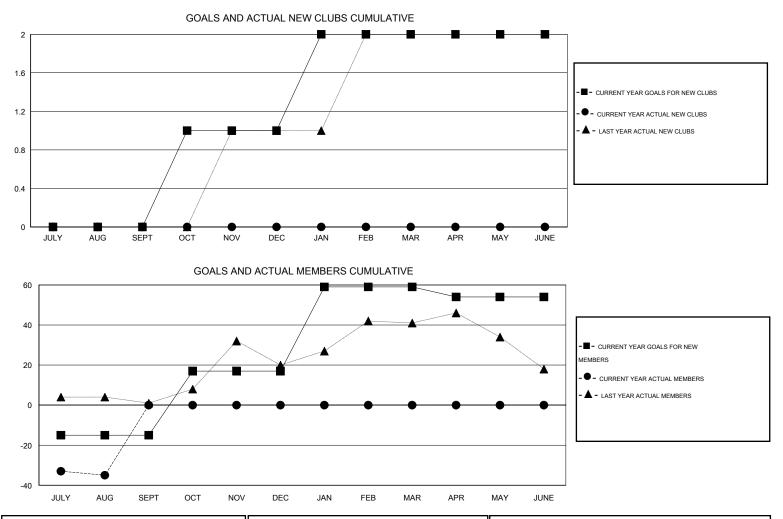

## LOCATION MICHIGAN

| -                     |                  | Clubs               |                            |                             |               |                    | Members                          |                              |                             |
|-----------------------|------------------|---------------------|----------------------------|-----------------------------|---------------|--------------------|----------------------------------|------------------------------|-----------------------------|
| RESULTS FOR 2014-2015 |                  |                     |                            | RESULTS FOR 2014-2015       |               |                    |                                  |                              |                             |
| QUARTER               | NEW CLUB<br>GOAL | ACTUAL NEW<br>CLUBS | ACTUAL<br>DROPPED<br>CLUBS | ACTUAL NET<br>GAIN/<br>LOSS | QUARTER       | NEW MEMBER<br>GOAL | ACTUAL TOTAL<br>MEMBERS<br>ADDED | ACTUAL<br>DROPPED<br>MEMBERS | ACTUAL NET<br>GAIN/<br>LOSS |
| JULY/AUG/SEPT         | 0                | 0                   | 1                          | -1                          | JULY/AUG/SEPT | -15                | 12                               | 47                           | -35                         |
| OCT/NOV/DEC           | 1                | 0                   | 0                          | 0                           | OCT/NOV/DEC   | 32                 | 0                                | 0                            | 0                           |
| JAN/FEB/MAR           | 1                | 0                   | 0                          | 0                           | JAN/FEB/MAR   | 42                 | 0                                | 0                            | 0                           |
| APR/MAY/JUNE          | 0                | 0                   | 0                          | 0                           | APR/MAY/JUNE  | -5                 | 0                                | 0                            | 0                           |